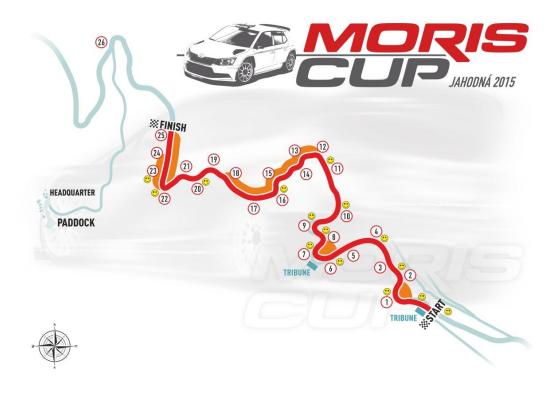

## 7. Course

The course leads on the state road number II/547.

Start: start is 750 m after junction to Alpinka on direction Spišská Nová Ves from Košice

**Finish:** finish leads on the state road front of the junction to the Sport and recreation resort Jahodná.

### Parameters:

Length of the course: 4750 m
Minimum width: 7 m
Altitude of the Start: 339 m.n.m
Altitude of the Finish: 538 m.n.m
Altitude difference: 199 m
Average gradients: 4,18 %

## Course map