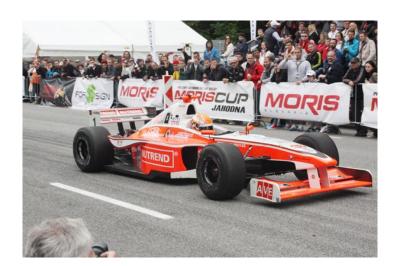

# 4. History of MORIS CUP Jahodná

History of the MORIS CUP Jahodná race began in 2009, when the Auto Klub Košice - a longtime organizer of the Rally Košice - addressed Morris Slovakia s.r.o. company with offer to jointly bid on a hill climb race. Representatives of Moris company accepted this offer and so 6.6.2009 started a historic first edition of the race called MORIS CUP Jahodná 2009.

# **MORIS CUP Jahodná winners**

| Year | Winner          | Nat. | Car         | Time      |
|------|-----------------|------|-------------|-----------|
| 2009 | Martin Koiš     | SVK  | Ford Focus  | 02:07,037 |
| 2010 | Andrej Krajči   | SVK  | Lola F3000  | 02:04,991 |
| 2011 | Andrej Krajči   | SVK  | Lola F3000  | 01:57,335 |
| 2012 | Václav Janík    | CZE  | Lola B02/50 | 01:54,772 |
| 2013 | Jaroslav Krajči | SVK  | Lola B02/50 | 01:48,440 |
| 2014 | Václav Janík    | CZE  | Lola B02/50 | 01:57,136 |
| 2015 | 222             |      |             |           |