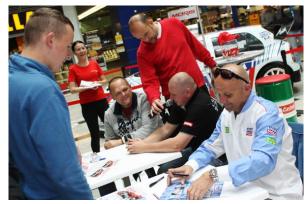

ivers.





The efforts of the organizers about improvement of the race was charged and organizers for the first time welcomed the participants of the FIA Historic Hill Climb Championship on hill Jahodna. In addition, similarly as in the previous year, the race counted also to FIA International Hill Climb Challenge, FIA European Hill Climb Cup and both national Championships – Poland and also Slovak Hill Climb Championship.

Organisers changed schedule of the race as well as the system of movement of vehicles to start area. These changes removed last year's problems. 95 contestants prepared for the traditionally large number of the spectators memorable motoring event, which was also highly rated by the FIA observer. Jaroslav Krajčí broke the course record three times during this event.





6<sup>th</sup> Moris Cup Jahodná was held again in its traditional term – on the beginning of June in fine sunny weather accompanied with high spectators´ interest. Competition counted towards the FIA Historic Hill Climb Championship and in addition to the FIA European Hill Climb Cup, two national championships – Polish HC Championship and Slovak HC Championship and also to Slovak HC Cup.

More than 120 drivers showed their mastery and interesting fights to thousands of spectators.

# **MORIS CUP Jahodná winners**

| Year | Winner          | Nat. | Car         | Time      |
|------|-----------------|------|-------------|-----------|
| 2009 | Martin Koiš     | SVK  | Ford Focus  | 02:07,037 |
| 2010 | Andrej Krajči   | SVK  | Lola F3000  | 02:04,991 |
| 2011 | Andrej Krajči   | SVK  | Lol