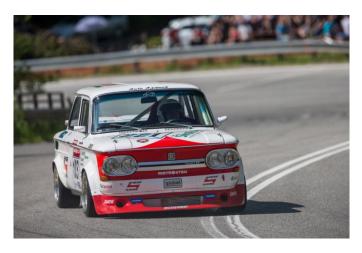

# **MORIS CUP Jahodná winners**

| Year | Winner          | Nat. | Car         | Time      |
|------|-----------------|------|-------------|-----------|
| 2009 | Martin Koiš     | SVK  | Ford Focus  | 02:07,037 |
| 2010 | Andrej Krajči   | SVK  | Lola F3000  | 02:04,991 |
| 2011 | Andrej Krajči   | SVK  | Lola F3000  | 01:57,335 |
| 2012 | Václav Janík    | CZE  | Lola B02/50 | 01:54,772 |
| 2013 | Jaroslav Krajči | SVK  | Lola B02/50 | 01:48,440 |
| 2014 | Václav Janík    | CZE  | Lola B02/50 | 01:57,136 |
| 2015 | 222             |      |             |           |